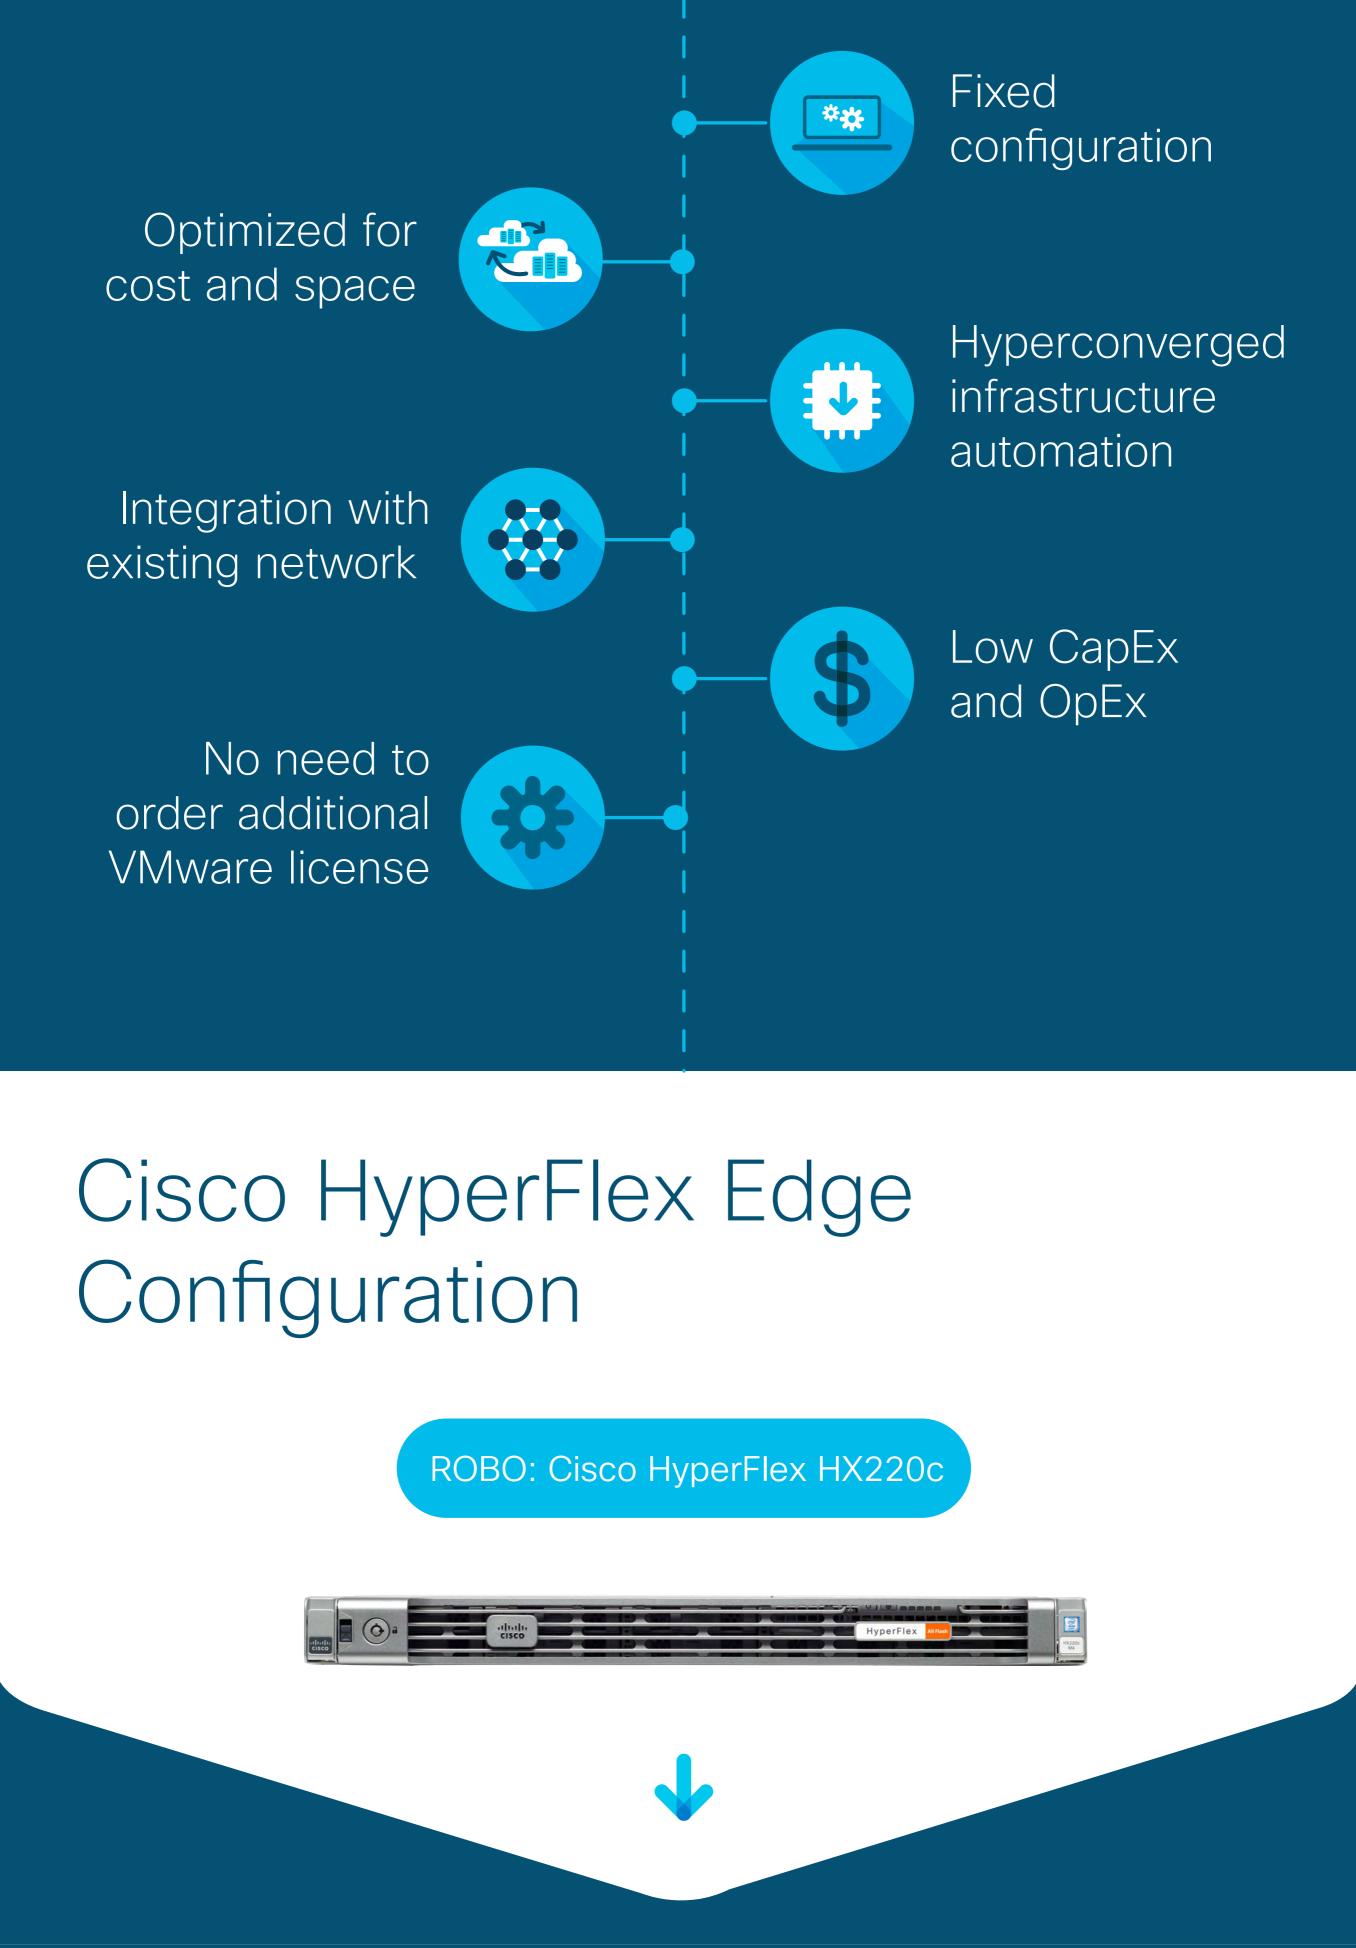

Cisco HyperFlex™ Edge

Usable Capacity\* Per Cluster\* (3-node) 4.5 TiB HX220 Hybrid

Cluster Size: 3

Computing: Processor

Memory: RAM

Cache SSD

Capacity HDD Count x Capacity

HDD Capacity per Node

Replication Factor: 2 1G Network w/out F1 HX Clusters per vCenter: 100

10 to 20 Cores

128 GB

480 GB

6 x 1.2 TB

3.01 TiB

9.03 TiB

C96-738961-00

3 x 1.2 TB

1.5 TiB