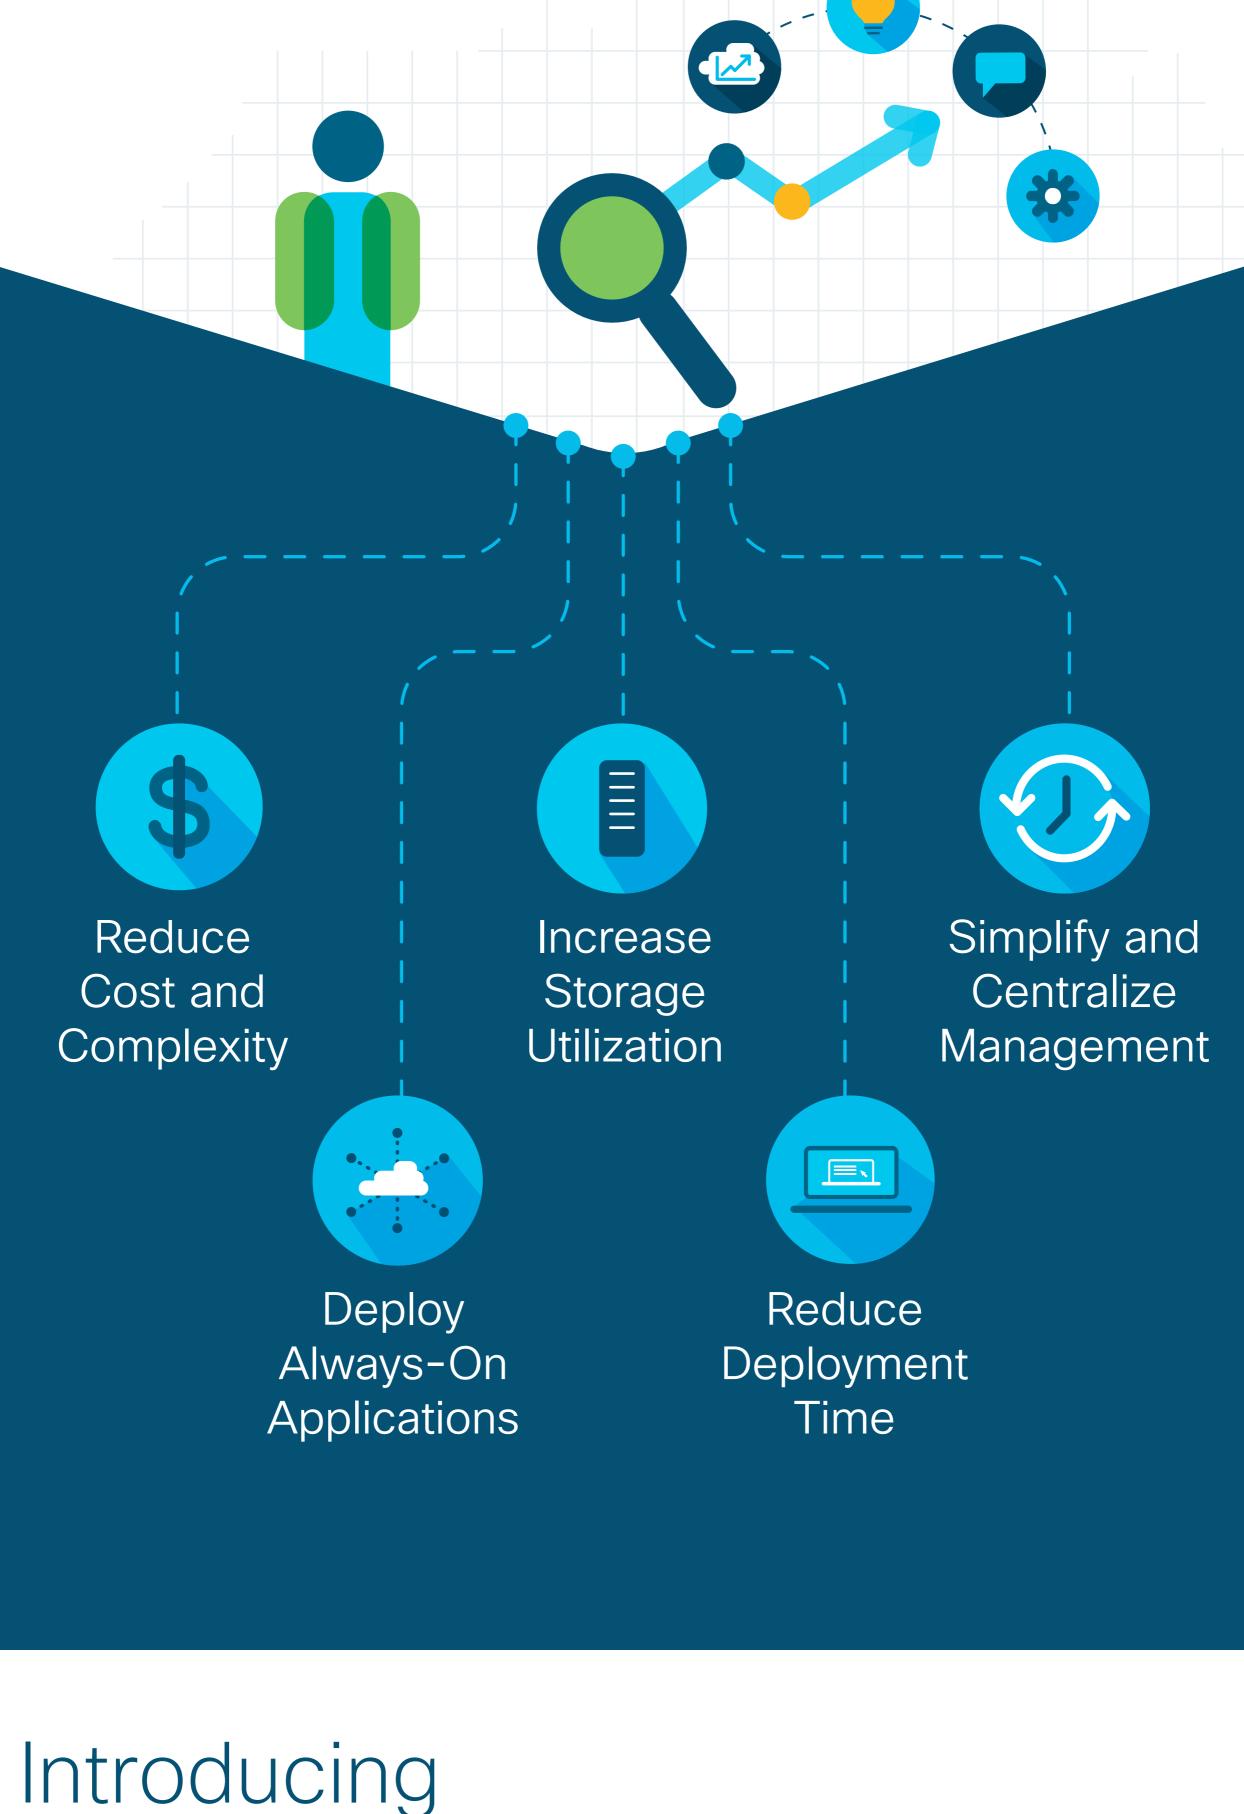

## Living on the Cisco HyperFlex Edge

Cisco HyperFlex™ Edge

Usable Capacity\* Per Cluster\* (3-node) 4.5 TiB HX220 Hybrid

Cluster Size: 3

Computing: Processor

Memory: RAM

Cache SSD

Capacity HDD Count x Capacity

HDD Capacity per Node